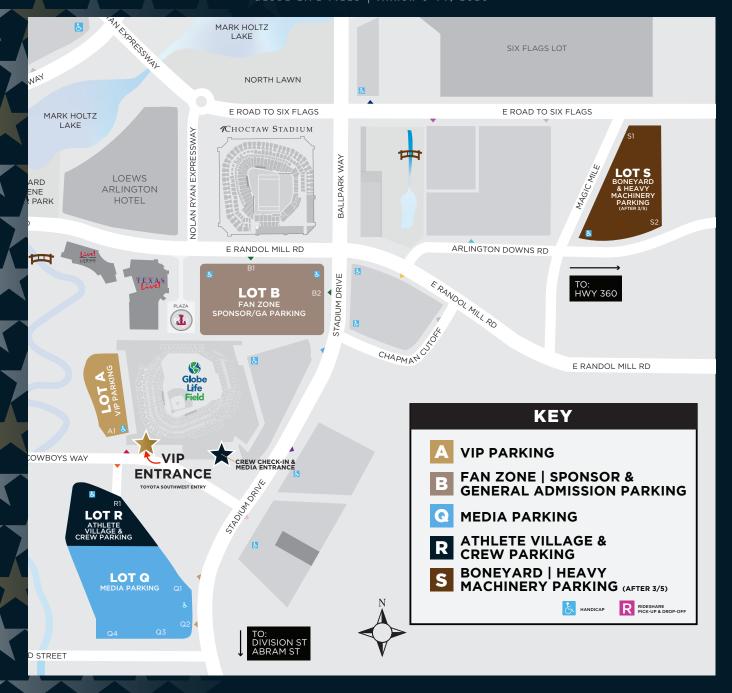

### **CHECK-IN LOCATION**

VENUE ENTRY: TOYOTA SOUTHWEST ENTRY

(PLEASE SEE THE MAP ATTACHED. LOOK OUT FOR THE VIP SIGNAGE!)

YOU WILL RECEIVE MORE INFORMATION ON YOUR VIP LOUNGE ACCESS AT CHECK-IN.

PHOTO ID WILL BE REQUIRED AT THE CHECK-IN DESK TO VERIFY YOU AS THE PACKAGE HOLDER. PLEASE ENSURE YOU HAVE THIS WITH YOU.

**PARKING:** FOR MORE INFORMATION ON PARKING AT THE AMERICAN WESTERN WEEKEND, CLICK HERE.

**BAG POLICY:** PLEASE NOTE THAT ALL BACKPACKS, EXCEPT SINGLE-COMPARTMENT DRAWSTRING BAGS THAT DO NOT EXCEED THE MLB BAG-SIZE REQUIREMENTS OF 16" X 16" X 8", ARE PROHIBITED INTO GLOBE LIFE FIELD.

# PARKING MAP

TETON RIDGE