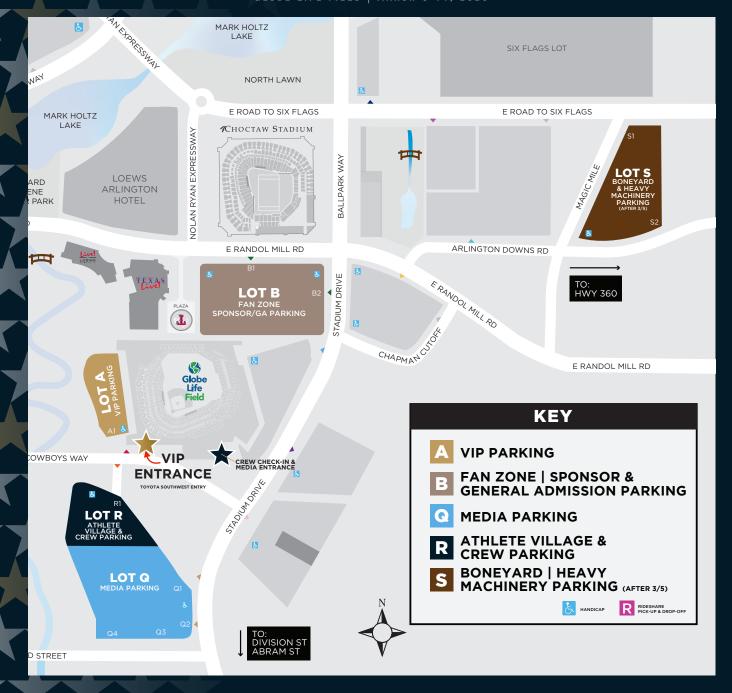

## **CHECK-IN LOCATION**

VENUE ENTRY: TOYOTA SOUTHWEST ENTRY (PLEASE SEE THE MAP ATTACHED. LOOK OUT FOR THE VIP SIGNAGE!)

YOU WILL RECEIVE MORE INFORMATION ON YOUR VIP LOUNGE ACCESS AT CHECK-IN.

PHOTO ID WILL BE REQUIRED AT THE CHECK-IN DESK TO VERIFY YOU AS THE PACKAGE HOLDER. PLEASE ENSURE YOU HAVE THIS WITH YOU.

**PARKING:** FOR MORE INFORMATION ON PARKING AT THE AMERICAN WESTERN WEEKEND, CLICK <u>HERE</u>.

**BAG POLICY:** PLEASE NOTE THAT ALL BACKPACKS, EXCEPT SINGLE-COMPARTMENT DRAWSTRING BAGS THAT DO NOT EXCEED THE MLB BAG-SIZE REQUIREMENTS OF 16" X 16" X 8", ARE PROHIBITED INTO GLOBE LIFE FIELD.

# PARKING MAP

TETON RIDGE