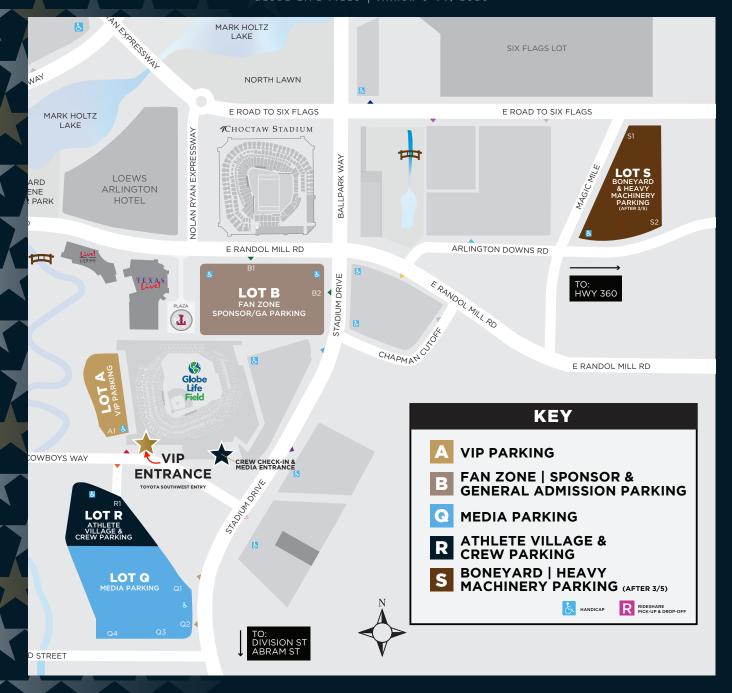

### **CHECK-IN LOCATION**

VENUE ENTRY: TOYOTA SOUTHWEST ENTRY (PLEASE SEE THE MAP ATTACHED. LOOK OUT FOR THE VIP SIGNAGE!)

YOU WILL RECEIVE MORE INFORMATION ON YOUR VIP LOUNGE ACCESS AT CHECK-IN.

PHOTO ID WILL BE REQUIRED AT THE CHECK-IN DESK TO VERIFY YOU AS THE PACKAGE HOLDER. PLEASE ENSURE YOU HAVE THIS WITH YOU.

**PARKING:** FOR MORE INFORMATION ON PARKING AT THE AMERICAN WESTERN WEEKEND, CLICK HERE.

**BAG POLICY:** PLEASE NOTE THAT ALL BACKPACKS, EXCEPT SINGLE-COMPARTMENT DRAWSTRING BAGS THAT DO NOT EXCEED THE MLB BAG-SIZE REQUIREMENTS OF 16" X 16" X 8", ARE PROHIBITED INTO GLOBE LIFE FIELD.

# PARKING MAP

TETON RIDGE