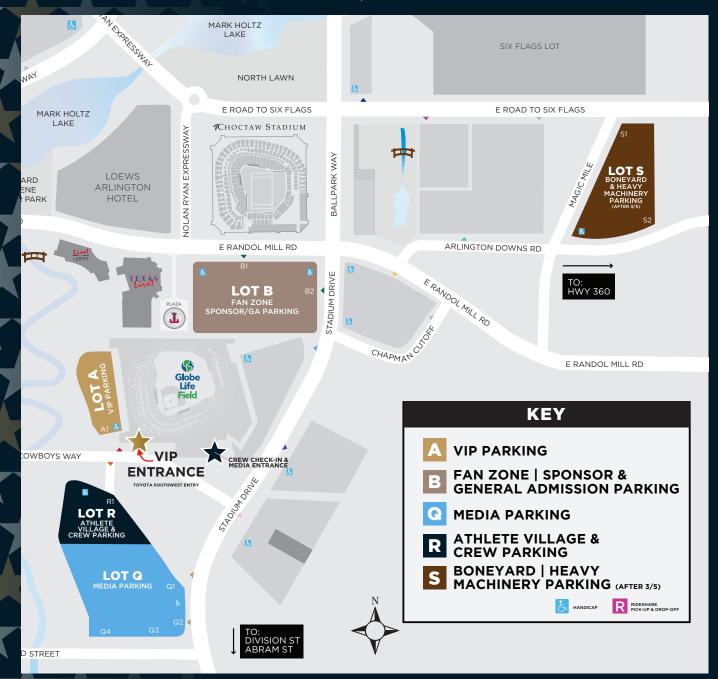

## **CHECK-IN LOCATION**

**VENUE ENTRY:** TOYOTA SOUTHWEST ENTRY

(PLEASE SEE THE MAP ATTACHED. LOOK OUT FOR THE VIP SIGNAGE!)

YOU WILL RECEIVE MORE INFORMATION ON YOUR VIP LOUNGE ACCESS AT CHECK-IN.

PHOTO ID WILL BE REQUIRED AT THE CHECK-IN DESK TO VERIFY YOU AS THE PACKAGE HOLDER. PLEASE ENSURE YOU HAVE THIS WITH YOU.

# PARKING MAP

GLOBE LIFE FIELD | MARCH 8-11, 2023