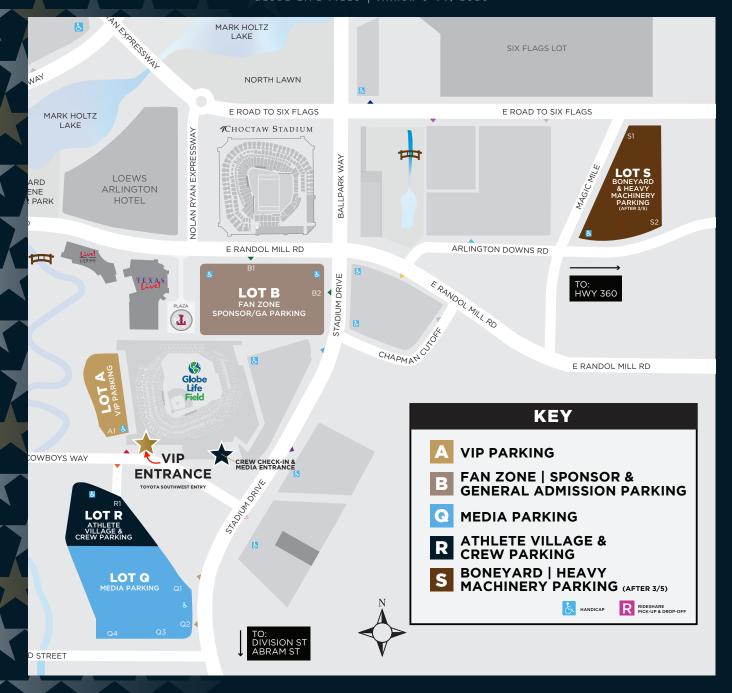

## **CHECK-IN LOCATION**

VENUE ENTRY: TOYOTA SOUTHWEST ENTRY

#### PARKING LOCATION: PARKING LOT A

(PLEASE SEE THE MAP ATTACHED. LOOK OUT FOR THE VIP SIGNAGE!)

PHOTO ID WILL BE REQUIRED AT THE CHECK-IN DESK TO VERIFY YOU AS THE PACKAGE HOLDER. PLEASE ENSURE YOU HAVE THIS WITH YOU.

# PARKING MAP

TETON RIDGE