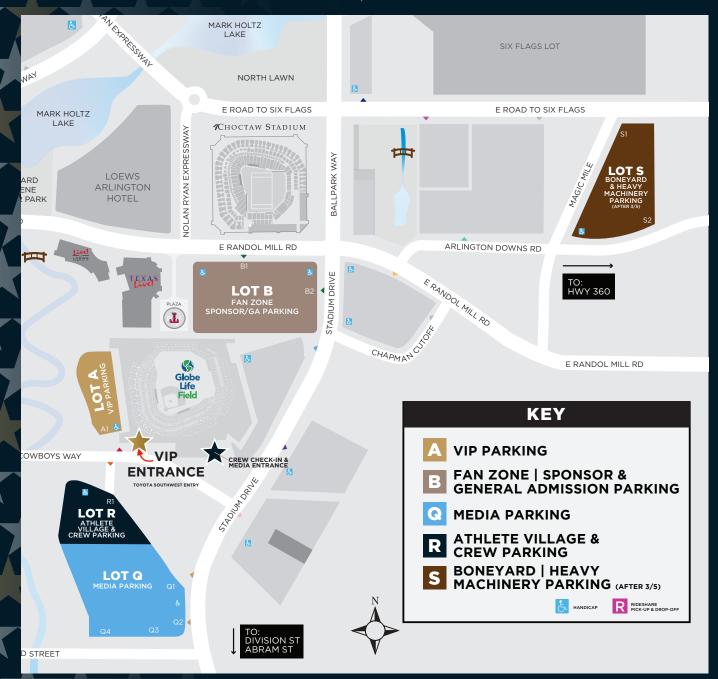

## **CHECK-IN LOCATION**

**VENUE ENTRY:** TOYOTA SOUTHWEST ENTRY

PARKING LOCATION: PARKING LOT A

(PLEASE SEE THE MAP ATTACHED. LOOK OUT FOR THE VIP SIGNAGE!)

PHOTO ID WILL BE REQUIRED AT THE CHECK-IN DESK TO VERIFY YOU AS THE PACKAGE HOLDER. PLEASE ENSURE YOU HAVE THIS WITH YOU.

# PARKING MAP

GLOBE LIFE FIELD | MARCH 8-11, 2023